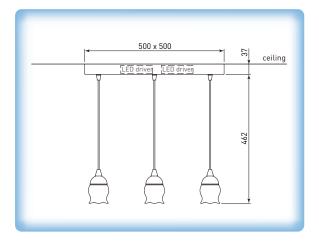

| Illustration | Article Code  | Model                                                                      | Light color                           |
|--------------|---------------|----------------------------------------------------------------------------|---------------------------------------|
|              |               | • 9 LEDs combination of 3 red (R), 3<br>• With LD700.7-12 LED driver, 320m |                                       |
|              | 08.135130.281 | SCL90-PNT128-05NB-WL32-RGB                                                 | red, green, blue<br>total power 20.4W |