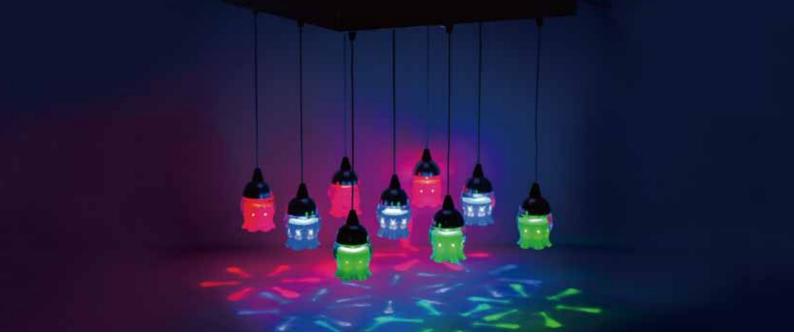

## Uno RGB LED Pendant Light Set SCL90-PNT128-05

- Mix-and-match combination of red (R), green (G) & blue (B) light color, total power 20.4W
- Ideal for health care application
- Other options of all red, green & blue are available

| Illustration | Article Code  | Model                                                                      | Light color                           |
|--------------|---------------|----------------------------------------------------------------------------|---------------------------------------|
|              |               | • 9 LEDs combination of 3 red (R), 3<br>• With LD700.7-12 LED driver, 320m |                                       |
|              | 08.135130.281 | SCL90-PNT128-05NB-WL32-RGB                                                 | red, green, blue<br>total power 20.4W |